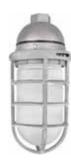

# **VT Series**

This rugged vapor-proof LED light is built to last. With industrial-grade rubber gaskets and automobile grade aluminum, this LED light is a beacon against Mother Nature. With a COB LED inside, it provides performance lighting while utilizing very little power. With a die-cast guard on the outside of the glass. It protects the high power LED. This fixture can be used in warehouse, docks, restaurant, or any outdoor application.

## Features

- UL and CUL listed for wet locations
- Heavy duty die casting aluminum sand blasted finish
- Heat resistant tempered frosted glass lens
- 1/2" conduit plug-all 4 sides
- Finish Sandblasted Silver
- UV stabilized finish

## **Specification**

| Model Number | System Watts | Lumen Output | Color Temp | Input Voltage | CRI | Starting Temp |  |
|--------------|--------------|--------------|------------|---------------|-----|---------------|--|
| LS-VT-955S   | 11           | 884 Lm       | 5K         | 120V          | 70+ | -40° C        |  |
| LS-VT-956S   | 11           | 884 Lm       | 5K         | 120V          | 70+ | -40° C        |  |
| LS-VT-957S   | 11           | 844 Lm       | 5K         | 120V          | 70+ | -40° C        |  |