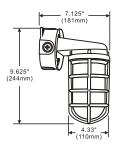

| Date:    | Approved: |
|----------|-----------|
| Type:    |           |
| Fixture: |           |
| Project: |           |







LS-VT-957S

# **VT Series**

This rugged vapor-proof LED light is built to last. With industrial-grade rubber gaskets and automobile grade aluminum, this LED light is a beacon against Mother Nature. With a COB LED inside, it provides performance lighting while utilizing very little power. With a die-cast guard on the outside of the glass. It protects the high power LED. This fixture can be used in warehouse, docks, restaurant, or any outdoor application.

Optional Kelvin color\* with adder.

#### **Dimensions**







# **Line Drawing**







## Features

- UL and CUL listed for wet locations
- Heavy duty die casting aluminum sand blasted finish
- Heat resistant tempered frosted glass lens
- 1/2" conduit plug-all 4 sides
- Finish Sandblasted Silver
- UV stabilized finish

## **Specification**

| Model Number | System Watts | Lumen Output | Color Temp | Input Voltage | CRI | Starting Temp |  |
|--------------|--------------|--------------|------------|---------------|-----|---------------|--|
| LS-VT-955S   | 11           | 884 Lm       | 5K         | 120V          | 70+ | -40° C        |  |
| LS-VT-956S   | 11           | 884 Lm       | 5K         | 120V          | 70+ | -40° C        |  |
| LS-VT-957S   | 11           | 844 Lm       | 5K         | 120V          | 70+ | -40° C        |  |

Soluti