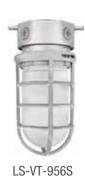

# **VT Series**

This rugged vapor-proof LED light is built to last. With industrial-grade rubber gaskets and automobile grade aluminum, this LED light is a beacon against Mother Nature. With a COB LED inside, it provides performance lighting while utilizing very little power. With a die-cast guard on the outside of the glass. It protects the high power LED. This fixture can be used in warehouse, docks, restaurant, or any outdoor application.

## Features

- UL and CUL listed for wet locations
- Heavy duty die casting aluminum sand blasted finish
- Heat resistant tempered frosted glass lens
- 1/2" conduit plug-all 4 sides
- Finish Sandblasted Silver
- UV stabilized finish

## **Specification**

| Model Number | System Watts | Lumen Output | Color Temp | Input Voltage | CRI | Starting Temp |  |
|--------------|--------------|--------------|------------|---------------|-----|---------------|--|
| LS-VT-955S   | 11           | 884 Lm       | 5K         | 120V          | 70+ | -40° C        |  |
| LS-VT-956S   | 11           | 884 Lm       | 5K         | 120V          | 70+ | -40° C        |  |
| LS-VT-957S   | 11           | 844 Lm       | 5K         | 120V          | 70+ | -40° C        |  |