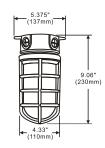

| Date:    | Approved: |
|----------|-----------|
| Type:    |           |
| Fixture: |           |
| Project: |           |







LS-VT-957S

# **VT Series**

This rugged vapor-proof LED light is built to last. With industrial-grade rubber gaskets and automobile grade aluminum, this LED light is a beacon against Mother Nature. With a COB LED inside, it provides performance lighting while utilizing very little power. With a die-cast guard on the outside of the glass. It protects the high power LED. This fixture can be used in warehouse, docks, restaurant, or any outdoor application.

Optional Kelvin color\* with adder.

#### **Dimensions**







# **Line Drawing**







## Features

- UL and CUL listed for wet locations
- Heavy duty die casting aluminum sand blasted finish
- Heat resistant tempered frosted glass lens
- 1/2" conduit plug-all 4 sides
- Finish Sandblasted Silver
- UV stabilized finish

## **Specification**

| Model Number | System Watts | Lumen Output | Color Temp | Input Voltage | CRI | Starting Temp |  |
|--------------|--------------|--------------|------------|---------------|-----|---------------|--|
| LS-VT-955S   | 11           | 884 Lm       | 5K         | 120V          | 70+ | -40° C        |  |
| LS-VT-956S   | 11           | 884 Lm       | 5K         | 120V          | 70+ | -40° C        |  |
| LS-VT-957S   | 11           | 844 Lm       | 5K         | 120V          | 70+ | -40° C        |  |

Solution