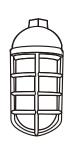

# **VT Series**

This rugged vapor-proof LED light is built to last. With industrial-grade rubber gaskets and automobile grade aluminum, this LED light is a beacon against Mother Nature. With a COB LED inside, it provides performance lighting while utilizing very little power. With a die-cast guard on the outside of the glass. It protects the high power LED. This fixture can be used in warehouse, docks, restaurant, or any outdoor application.

# **Line Drawing**

## Features

- UL and CUL listed for wet locations
- Heavy duty die casting aluminum sand blasted finish
- Heat resistant tempered frosted glass lens
- 1/2" conduit plug-all 4 sides
- Finish Sandblasted Silver
- UV stabilized finish