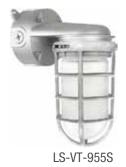

# **VT Series**

This rugged vapor-proof LED light is built to last. With industrial-grade rubber gaskets and automobile grade aluminum, this LED light is a beacon against Mother Nature. With a COB LED inside, it provides performance lighting while utilizing very little power. With a die-cast guard on the outside of the glass. It protects the high power LED. This fixture can be used in warehouse, docks, restaurant, or any outdoor application.

## Features

- UL and CUL listed for wet locations
- Heavy duty die casting aluminum sand blasted finish
- Heat resistant tempered frosted glass lens
- 1/2" conduit plug-all 4 sides
- Finish Sandblasted Silver
- UV stabilized finish

## **Specification**

| Model Number | System Watts | Lumen Output | Color Temp | Input Voltage | CRI | Starting Temp |  |
|--------------|--------------|--------------|------------|---------------|-----|---------------|--|
| LS-VT-955S   | 11           | 884 Lm       | 5K         | 120V          | 70+ | -40° C        |  |
| LS-VT-956S   | 11           | 884 Lm       | 5K         | 120V          | 70+ | -40° C        |  |
| LS-VT-957S   | 11           | 844 Lm       | 5K         | 120V          | 70+ | -40° C        |  |