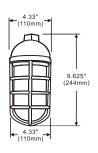

| Date:    | Approved: |
|----------|-----------|
| Type:    |           |
| Fixture: |           |
| Project: |           |







LS-VT-957S

# **VT Series**

This rugged vapor-proof LED light is built to last. With industrial-grade rubber gaskets and automobile grade aluminum, this LED light is a beacon against Mother Nature. With a COB LED inside, it provides performance lighting while utilizing very little power. With a die-cast guard on the outside of the glass. It protects the high power LED. This fixture can be used in warehouse, docks, restaurant, or any outdoor application.

Optional Kelvin color\* with adder.

#### **Dimensions**







# **Line Drawing**







## Features

- UL and CUL listed for wet locations
- Heavy duty die casting aluminum sand blasted finish
- Heat resistant tempered frosted glass lens
- 1/2" conduit plug-all 4 sides
- Finish Sandblasted Silver
- UV stabilized finish

## **Specification**

| Model Number | System Watts | Lumen Output | Color Temp | Input Voltage | CRI | Starting Temp |  |
|--------------|--------------|--------------|------------|---------------|-----|---------------|--|
| LS-VT-955S   | 11           | 884 Lm       | 5K         | 120V          | 70+ | -40° C        |  |
| LS-VT-956S   | 11           | 884 Lm       | 5K         | 120V          | 70+ | -40° C        |  |
| LS-VT-957S   | 11           | 844 Lm       | 5K         | 120V          | 70+ | -40° C        |  |

Solutions