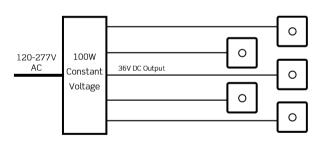

#### WIRING DIAGRAM

1 power supply can centralize control 1-5 lamps 

The input voltage of each lamp is 36V, the load termin can be used independently. Each luminaire is connected in parallel, one power supply can simultaneously control the use of five lamps.