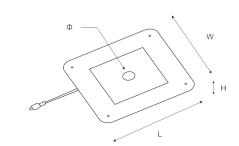

place the power supply.

The input voltage of each lamp is 36V, the load termin can be used independently. Each luminaire is connected in parallel, one power supply can simultaneously control the use of five lamps.

#### MOUNTING AND MAINTENANCE

Remodel and new construction optional.

Wide range of applications, it can be installed in different ceiling thickness, is the real universal type downlight.

Cut-out dimensions 142\*142mm .

The subsequent decoration is also convenient and quick.

There is no welding between the light source and the power supply, can replace the LED lamp beads according to the demand.

# LISTING / WARRANTY

ETL listed to US and Canadian standards for damp location W/Feed through. 5 Years Limited Warranty.



#### DIMENSIONS

L: 9 1/4" W: 9 1/4"

H: 1 1/8" Ø: 1"





#### SPECTROGRAM



Color tolerance 2.2 SDCM



#### COLOR TEMPERATURE

7



This is the naked test results of the light source and driver.

#### WIRING DIAGRAM



1 power supply can centralize control 1-5 lamps 

## **ORDERING GUIDE / YOUR PRODUCT CODE**

| SERIES                                                           |   | MOUNTING         |   | CCT   |   | DIMMABLE      |   | CRI | L | IGHT SOURCE |   | CONTROL SYSTEM               |
|------------------------------------------------------------------|---|------------------|---|-------|---|---------------|---|-----|---|-------------|---|------------------------------|
| <ul> <li>LS-XL-Light<br/>Round LED Mini<br/>Spotlight</li> </ul> | 0 | Remodel          | 0 | 3000K | 0 | Non-Dimmable  | 0 | 80+ | 0 | Cree        | 0 | 0-10V & 1