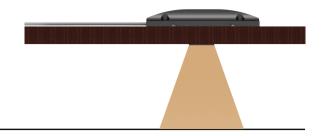

#### MOUNTING AND MAINTENANCE

Remodel and new construction optional.

Wide range of applications, it can be installed in different ceiling thickness, is the real universal type downlight.

Cut-out dimensions 142\*142mm .

# DESCRIPTION

LS-XL-Light series, it provides a quick and convenient installation method, provides the solution of the edge of architecture lighting, and makes a big breakthrough in the use and design. 1 inch ( $\Phi$ 25mm) of the light-emitting surface the size to achieve the ultimate.