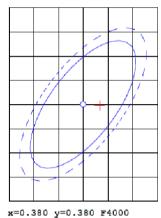

lamp is 36V, the load termin can be used independently. Each luminaire is connected in parallel, one power supply can simultaneously control the use of five lamps.

#### MOUNTING AND MAINTENANCE

Remodel and new construction optional.

Wide range of applications, it can be installed in different ceiling thickness, is the real universal type downlight.

Cut-out dimensions 142\*142mm .

The subsequent decoration is also convenient and quick.

There is no welding between the light source and the power supply, can replace the LED lamp beads according to the demand.

# LISTING / WARRANTY

ETL listed to US and Canadian standards for damp location W/Feed through. 5 Years Limited Warranty.



#### DIMENSIONS

L: 9 1/4" W: 9 1/4"

H: 1 1/8" Ø: 1"





#### SPECTROGRAM



Color tolerance 2.2 SDCM



#### COLOR TEMPERATURE

7



This is the naked test results of the light source and driver.

#### WIRING DIAGRAM



1 power supply can centralize control 1-5 lamps 

## **ORDERING GUIDE / YOUR PRODUCT CODE**

| SERIES                                                           |   | MOUNTING         |   | CCT   |   | DIMMABLE      |   | CRI | L | IGHT SOURCE |   | CONTROL SYSTEM               |
|------------------------------------------------------------------|---|------------------|---|-------|---|---------------|---|-----|---|-------------|---|------------------------------|
| <ul> <li>LS-XL-Light<br/>Round LED Mini<br/>Spotlight</li> </ul> | 0 | Remodel          | 0 | 3000K | 0 | Non-Dimmable  | 0 | 80+ | 0 | Cree        | 0 | 0-10V & 1-10V                |
|