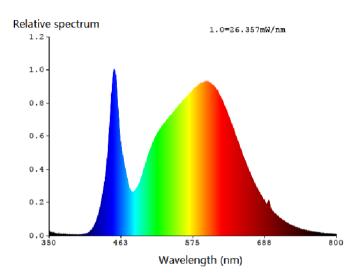

.

The input voltage of each lamp is 36V, the load termin can be used independently. Each luminaire is connected in parallel, one power supply can simultaneously control the use of five lamps.

#### MOUNTING AND MAINTENANCE

Remodel and new construction optional.

Wide range of applications, it can be installed in different ceiling thickness, is the real universal type downlight.

Cut-out dimensions 142\*142mm .

The subsequent decoration is also convenient and quick.

There is no welding between the light source and the power supply, can replace the LED lamp beads according to the demand.

# LISTING / WARRANTY

ETL listed to US and Canadian standards for damp location W/Feed through. 5 Years Limited Warranty.



#### DIMENSIONS

L: 9 1/4" W: 9 1/4"

H: 1 1/8" Ø: 1"





#### SPECTROGRAM



Color tolerance 2.2 SDCM



#### COLOR TEMPERATURE

7



This is the naked test results of the light source and driver.

#### WIRING DIAGRAM



1 power supply can centralize control 1-5 lamps 

## **ORDERING GUIDE / YOUR PRODUCT CODE**

| SERIES                                                           |   | MOUNTING         |   | CCT   |   | DIMMABLE      |   | CRI | L | IGHT SOURCE |   | CONTROL SYSTEM               |
|------------------------------------------------------------------|---|------------------|---|-------|---|---------------|---|-----|---|-------------|---|------------------------------|
| <ul> <li>LS-XL-Light<br/>Round LED Mini<br/>Spotlight</li> </ul> | 0 | Remodel          | 0 | 3000K | 0 | Non-Dimmable  | 0 | 80+ | 0 | Cree        | 0 | 0-10V & 1-10V                |