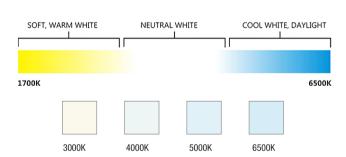

#### COLOR TEMPERATURE

7

This is the naked test results of the light source and driver.

LAMP

| Wattage       | 16W Max./lamp           |
|---------------|-------------------------|
| Input Voltage | 36V                     |
| CCT           | 3000K/4000K/5000K/6500K |
| CRI           | 80+/90+                 |
| Luminous flux | 1400lm/lamp             |
| Light source  | СОВ                     |
| Dimming       | 0-10V Dimming           |
| Life span     | 100000Hours             |