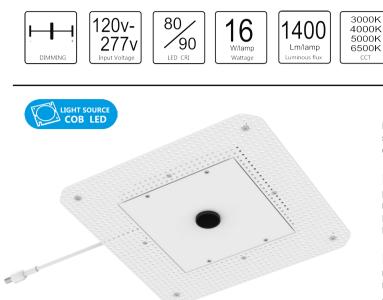

LAMP

| Wattage       | 16W Max./lamp           |
|---------------|-------------------------|
| Input Voltage | 36V                     |
| CCT           | 3000K/4000K/5000K/6500K |
| CRI           | 80+/90+                 |
| Luminous flux | 1400lm/lamp             |
| Light source  | СОВ                     |
| Dimming       | 0-10V Dimming           |
| Life span     | 100000Hours             |

#### LAMP BODY

Ultra thin, the height of the whole lamp is only 23mm . Ultra small light emitting surface, only 1 inch (25mm). All-in-one die casting lamp body with unique appearance. Double-sided heat dissipation, can be made into IC type directly. The anti-pull device is hidden inside the lamp body.