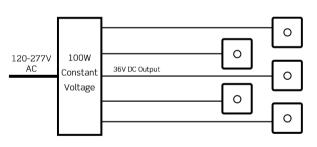

The input voltage of each lamp is 36V, the load termin can be used independently. Each luminaire is connected in parallel, one power supply can simultaneously control the use of five lamps.

#### WIRING DIAGRAM

▲ 1 power supply can centralize control 1-5 lamps