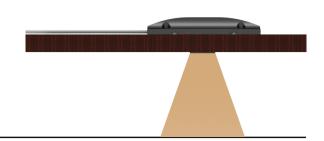

#### DESCRIPTION

LS-XL-Light-S series, it provides a quick and convenient installation method, provides the solution of the edge of architecture lighting, and makes a big breakthrough in the use and design. 1 inch (Φ25mm) of the light-emitting surface the size to achieve the ultimate.

#### LAMP BODY

Ultra thin, the height of the whole lamp is only 23mm.

Ultra small light emitting surface, only 1 inch ( 25mm).

All-in-one die casting lamp body with unique appearance.

Double-sided heat dissipation, can be made into IC type directly.

## MOUNTING AND MAINTENANCE

Remodel and new construction optional.

Wide range of applications, it can be installed in different ceiling thickness, is the real universal type downlight.

Cut-out dimensions 142\*142mm .