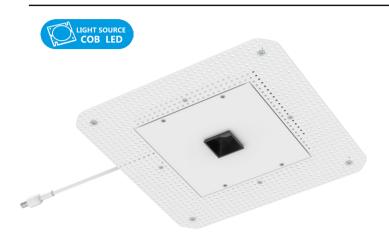

#### **FEATURES**

LS-XL-Light-S series with square and circular light emission effect.

Use big brand COB light source with high luminous efficiency (140lm/w) and long service life (100000 hours)

Professional light distribution devices, no glare, perfect control light, spot even transition.

#### LAMP BODY

Ultra thin, the height of the whole lamp is only 23mm.

Ultra small light emitting surface, only 1 inch ( 25mm).

All-in-one die casting lamp body with unique appearance.

Double-sided heat dissipation, can be made into IC type directly.