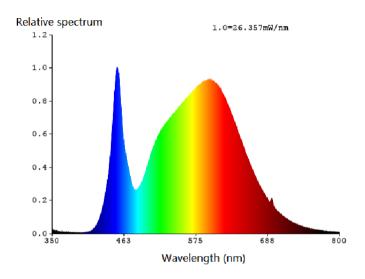

## **SPECTROGRAM**

7 This is the naked test results of the light source and driver.