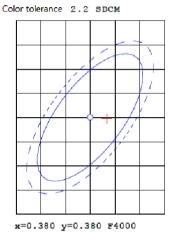

voltage of each lamp is 36V, the load termin can be used independently. Each luminaire is connected in parallel, one power supply can simultaneously control the use of five lamps.

## MOUNTING AND MAINTENANCE

Remodel and new construction optional.

Wide range of applications, it can be installed in different ceiling thickness, is the real universal type downlight.

Cut-out dimensions 142\*142mm .

The subsequent decoration is also convenient and quick.

There is no welding between the light source and the power supply, can replace the LED lamp beads according to the demand.

# LISTING / WARRANTY

ETL listed to US and Canadian standards for damp location W/Feed through.

5 Years Limited Warranty.





**DIMENSIONS** 

L: 9 1/4"

W: 9 1/4"

H: 1 1/8"

a/b: 1"x1"





## **SPECTROGRAM**





7 This is the naked test results of the light source and driver.

#### **COLOR TEMPERATURE**



#### WIRING DIAGRAM



▲ 1 power supply can centralize control 1-5 lamps

# ORDERING GUIDE / YOUR PRODUCT CODE

| SERIES                                          | MOUNTING                             | CCT     | DIMMABLE        | CRI   | LIGHT SOURCE                | CONTROL SYSTEM                           |
|-------------------------------------------------|--------------------------------------|---------|-----------------|-------|-----------------------------|------------------------------------------|
| SENIES                                          | MOUNTING                             | CCT     | DIIVIIVIADLE    | CHI   | LIGHT SOUNCE                | CONTROL STSTEM