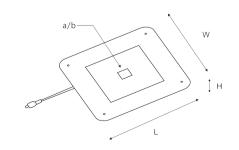

# LISTING / WARRANTY

ETL listed to US and Canadian standards for damp location W/Feed through.

5 Years Limited Warranty.

**DIMENSIONS** 

L: 9 1/4"

W: 9 1/4"

H: 1 1/8"

a/b: 1"x1"