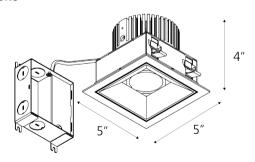

cy, constant current output.

Application: Automotive and Parking, Education, Government, Healthcare, Hospitality, Offices and Banks, Religious, Retail.

#### TRIM

Die-casting aluminum, high-reflective powder spraying, high light uniformity.

#### LIGHT SOURCE

High light transmittance, strong light diffusion performance, no shadow, no glare.

Point light source emitting turned into spherical light emitting.

Milky white light transmission rate reach 90% above.

Excellent concealed light source, achieve the best light transmission rate without seeing the LED lamp bead.

#### **RADIATOR**

Excellent cold forging radiator, good heat dissipation.

## LISTING / WARRANTY

ETL listed to US and Canadian standards for damp location W/Feed through.

5 Years Limited Warranty.





#### DIMENSIONS



# TRIM OPTION





Trimmed

Trimless

# **ORDERING GUIDE / YOUR PRODUCT CODE**

| SERIES                                      | TRIM                       | INPUT VOLTAGE | POWER/LUMEN    | CCT     | DIMMABLE   | FINISH                  |
|---------------------------------------------|----------------------------|---------------|----------------|---------|------------|-------------------------|
| O LS-L4-R<br>4" Adjustable<br>LED Downlight | <ul><li>Trimmed</li></ul>  | O 120V        | O 15W / 1000LM | O 2700K | O NONE     | <ul><li>White</li></ul> |
|                                             | <ul><li>Trimless</li></ul> | O 277V        | O 20W / 1500LM | O 3000K | O TRIAC    | O Black                 |
|                                             |                            | O 120