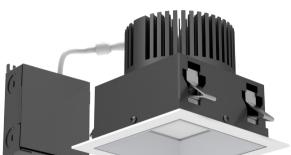

## DESCRIPTION

Lamp height can be adjusted, accommodate 1/2 "to 1 1/4" ceiling thickness. Trimmed and trimless available.

Rotated separated reflector, more convenient for parts replacement. Isolation driver, high power factor and conversion efficiency, constant current output.

#### TRIM

Die-casting aluminum, high-reflective powder spraying, high light uniformity.

#### **RADIATOR**

Excellent cold forging radiator, good heat dissipation.