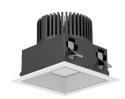

## DESCRIPTION

Lamp height can be adjusted, accommodate 1/2 "to 1 1/4" ceiling thickness. Trimmed and trimless available.

Rotated separated reflector, more convenient for parts replacement. Isolation driver, high power factor and conversion efficiency, constant current output.

#### TRIM

Die-casting aluminum, high-reflective powder spraying, high light uniformity.

#### **RADIATOR**

Excellent cold forging radiator, good heat dissipation.