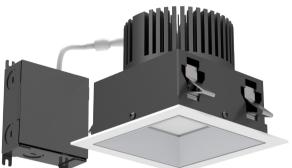

## DESCRIPTION

Lamp height can be adjusted, accommodate 1/2 "to 1 1/4" ceiling thickness. Trimmed and trimless available.

Rotated separated reflector, more convenient for parts replacement. Isolation driver, high power factor and conversion efficiency, constant current output.

#### TRIM

Die-casting aluminum, high-reflective powder spraying, high light uniformity.

#### **RADIATOR**

Excellent cold forging radiator, good heat dissipation.