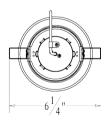

reflector design makes it easy for replacement.

High grade diffuser provides uniform light

driver can achieve high power factor and conversion efficiency, constant current output.

Achieve 3 functions through changing screw setting places and replacing matched reflectors.

#### REFLECTOR

Input AC 120V/230V/277V at 50/60Hz ( 90-305V is optional.)

PF > 0.98

Dimmable options: NONE/TRIAC

This energy efficient downlight uses 15-watts max. and is comparable to a 60-watt Halogen light bulb.

LED mounted to die-cast / extruded aluminum heat sink w/ active cooling 50,000 hours average rated life at 70% output

#### LISTING / WARRANTY

ETL listed to US and Canadian standards for damp location W/Feed through.

5 Years Limited Warranty.











Adjustable



Wall Wash

#### **DIMENSIONS**





### **ORDERING GUIDE / YOUR PRODUCT CODE**

| SERIES                                    | FUNCTIONS                                                         | VOLTAGE          | DIMMABLE                                              | WATTAGE / LUMEN OUTPUT                                             | CCT                                   | FINISH                                |
|-------------------------------------------|-------------------------------------------------------------------|------------------|-------------------------------------------------------|--------------------------------------------------------------------|---------------------------------------|---------------------------------------|
| O LS-L4-002-B<br>4" Recessed<br>Downlight | <ul><li>Vertical Downlight</li><