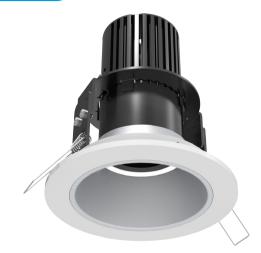

## **DESCRIPTION**

4 inch Remodel LED recessed fixtures with round apertures offer energy-efficient, precision lighting for accent, task, or wall wash applications.

The innovative design allows the LED to be positioned closer to the aperture for maximum light output and efficiency or higher to minimize glare and flash on the trim.

#### **FEATURE**

Separable rotating reflector design makes it easy for replacement.

High grade diffuser provides uniform light

driver can achieve high power factor and conversion efficiency, constant current output.

LED mounted to die-cast / extruded aluminum heat sink w/ active cooling 50,000 hours average rated life at 70% output

#### LISTING / WARRANTY

ETL listed to US and Canadian standards for damp location W/Feed through.

5 Years Limited Warranty.

Adjustable

Wall Wash