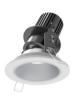

## **DESCRIPTION**

4 inch Remodel LED recessed fixtures with round apertures offer energy-efficient, precision lighting for accent, task, or wall wash applications.

The innovative design allows the LED to be positioned closer to the aperture for maximum light output and efficiency or higher to minimize glare and flash on the trim.

#### **FEATURE**

Separable rotating reflector design makes it easy for replacement.

High grade diffuser provides uniform light

driver can achieve high power factor and conversion efficiency, constant current output.

LED mounted to die-cast / extruded aluminum heat sink w/ active cooling 50,000 hours average rated life at 70% output