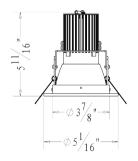

g reflector design makes it easy for replacement.

High grade diffuser provides uniform light

driver can achieve high power factor and conversion efficiency, constant current output.

Achieve 3 functions through changing screw setting places and replacing matched reflectors.

#### REFLECTOR

Input AC 120V/230V/277V at 50/60Hz ( 90-305V is optional.)

PF > 0.98

Dimmable options: NONE/TRIAC

This energy efficient downlight uses 15-watts max. and is comparable to a 60-watt Halogen light bulb.

LED mounted to die-cast / extruded aluminum heat sink w/ active cooling 50,000 hours average rated life at 70% output

#### LISTING / WARRANTY

ETL listed to US and Canadian standards for damp location W/Feed through.

5 Years Limited Warranty.











Adjustable



Wall Wash

#### **DIMENSIONS**





### **ORDERING GUIDE / YOUR PRODUCT CODE**

| SERIES                                    | FUNCTIONS                                                         | VOLTAGE          | DIMMABLE                                              | WATTAGE / LUMEN OUTPUT                                             | CCT                                   | FINISH                                |
|-------------------------------------------|-------------------------------------------------------------------|------------------|-------------------------------------------------------|--------------------------------------------------------------------|---------------------------------------|---------------------------------------|
| O LS-L4-002-B<br>4" Recessed<br>Downlight | <ul><li>Vertical Downlight</li