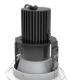

## **DESCRIPTION**

4 inch Remodel LED recessed fixtures with round apertures offer energy-efficient, precision lighting for accent, task, or wall wash applications.

The innovative design allows the LED to be positioned closer to the aperture for maximum light output and efficiency or higher to minimize glare and flash on the trim.

#### **FEATURE**

Separable rotating reflector design makes it easy for replacement.

High grade diffuser provides uniform light

driver can achieve high power factor and conversion efficiency, constant current output.

LED mounted to die-cast / extruded aluminum heat sink w/ active cooling 50,000 hours average rated life at 70% output