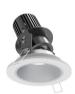

## **DESCRIPTION**

4 inch Remodel LED recessed fixtures with round apertures offer energy-efficient, precision lighting for accent, task, or wall wash applications.

The innovative design allows the LED to be positioned closer to the aperture for maximum light output and efficiency or higher to minimize glare and flash on the trim.

#### **FEATURE**

Separable rotating reflector design makes it easy for replacement.

High grade diffuser provides uniform light

driver can achieve high power factor and conversion efficiency, constant current output.

LED mounted to die-cast / extruded aluminum heat sink w/ active cooling 50,000 hours average rated life at 70% output