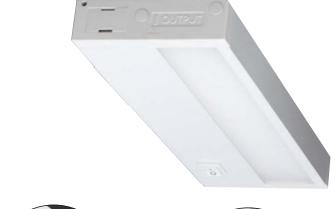

## **APPLICATIONS**

Allows for easy replacement of existing fluorescent,incandescent,halogenandxenon under cabinet lighting. Built-in driver, captive screws and knockouts for easy installation in new work or remodel applications.

## **FEATURES**

- Built-in integral electronic driver
- Dimmable 120V
- On / Off rocker switch
- ≥80 or ≥90 CRI
- Available in 9 different lengths
- Rear panel punch-in electrical connectors for easy wiring
- 2700K available
- 50,000 hour life expectancy
- Finish: white
- Linkable up to 400W