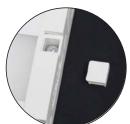

## **APPLICATIONS**

Allows for easy replacement of existing fluorescent,incandescent,halogenandxenon under cabinet lighting. Built-in driver, captive screws and knockouts for easy installation in new work or remodel applications.

Link several undercabinets together with the Linkable Connector Wire

Pre-positioned installation screws