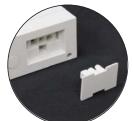

Link several undercabinets together with the Linkable Connector Wire

Pre-positioned installation screws

## **Under Cabinet Included Accessories**

**Under Cabinet Available Accessories** 

|        |       | , ,    |    |
|--------|-------|--------|----|
| 1      | 4/5"  | 0      | 1" |
| nction | Royes | - 4" - | -  |