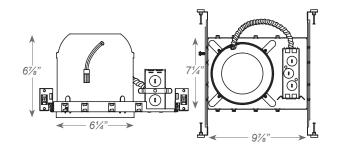

### FEATURES

- Galvanized steel construction with removeable housing for easy access to the junction box
- Listed for through branch circuit wiring
- Pre-installed Real nail easily installs in regular and engineered lumber
- Adjustable bar hangers from 135/8" 25" and can be reposi-. tioned 90° on plaster frame
- Contains one 11/8", six 1/8" knockouts and four Romex pryouts with strain relief

#### FEATURES

- Galvanized steel construction with removeable housing for easy access to the junction box
- Listed for through branch circuit wiring
- Four remodel clips secure housing and accommodates 1/2" and <sup>5</sup>/<sub>4</sub>" ceiling materials
- Housing adjusts from 5/8" to 13/8" to accommodate various ceiling thicknesses
- Contains one 1<sup>1</sup>/<sub>8</sub>", six <sup>7</sup>/<sub>8</sub>" knockouts and four Romex pryouts with strain relief