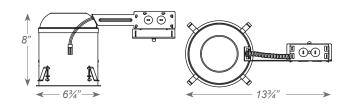

## 6" IC LED Dedicated Cans LS-9IC

| MODEL      | DESCRIPTION                                      |
|------------|--------------------------------------------------|
| LS-9IC-NND | 6" IC LED Dedicated Can for New Construction     |
| LS-9IC-RND | 6" IC LED Dedicated Can for Remodel applications |