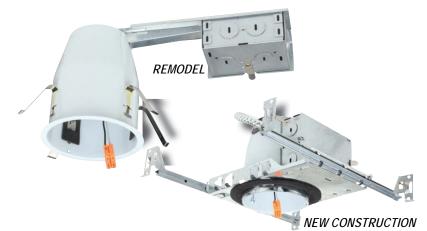

#### **NEW CONSTRUCTION**

- Galvanized steel construction with removable housing for junction box access
- Pre-installed Real nail easily installs in regular and engineered lumber
- $13^{\$}_{\$}$  25" Adjustable bar hangers can be repositioned 90° on plaster frame

#### REMODEL

- Installs into existing drywall or wood ceilings with no above access
- Four (4) remodel clips secure housing and accommodates <sup>1</sup>/<sub>2</sub>" and <sup>5</sup>/<sub>8</sub>" ceiling materials