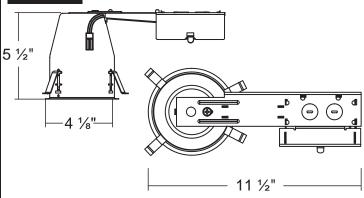

#### REMODEL

- Installs into existing drywall or wood ceilings with no above access
- Four (4) remodel clips secure housing and accommodates <sup>1</sup>/<sub>2</sub>" and <sup>5</sup>/<sub>8</sub>" ceiling materials