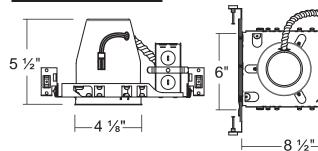

#### **NEW CONSTRUCTION**

- Galvanized steel construction with removable housing for junction box access
- Pre-installed Real nail easily installs in regular and engineered lumber
- $13^{\$}_{\$}$  25" Adjustable bar hangers can be repositioned 90° on plaster frame