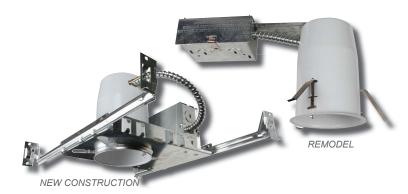

### **APPLICATIONS**

- 3.5" recessed cans for new construction as well as remodel applications.
- Dedicated housings for LED trims/modules.

## **MOUNTING**

- Bar hangers on new construction model are adjustable from 13%" to 25" and can be repositioned 90° on plaster frame.
- Four clips on remodel cans provided to secure to housing and accommodate ½" and 5%" ceilings.
- Pre-installed real nail on new model cans easily installs in regular and engineered lumber.

## HOUSING

- Galvanized steel construction.
- Contains one 1½", six ½" knockouts and four romex pryouts with stain relief.
- Housing on new construction model can be removed from frame to provide access to the junction box.