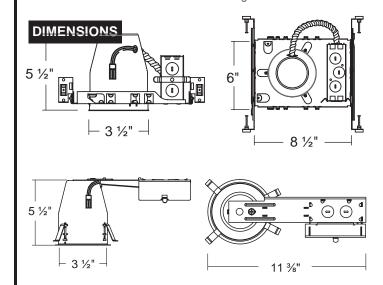

## **MOUNTING**

- Bar hangers on new construction model are adjustable from 13%" to 25" and can be repositioned 90° on plaster frame.
- Four clips on remodel cans provided to secure to housing and accommodate ½" and 5%" ceilings.
- Pre-installed real nail on new model cans easily installs in regular and engineered lumber.

## HOUSING

- Galvanized steel construction.
- Contains one 1½", six ½" knockouts and four romex pryouts with stain relief.
- Housing on new construction model can be removed from frame to provide access to the junction box.