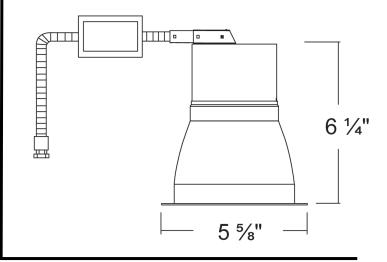

ation.\*\*
- Provides 1,590 nominal lumens.
- 21 nominal watts.
- Color rendering index (R<sub>a</sub>) > 80.
- Input voltage = 120-277V (50-60Hz).
- 0-10V dimming.
- Installs from below ceiling and secured by tension clips. NOTE: tension clips are not provided with the luminaire.
- Flexible conduit with quick-connector is standard.
- Integral heat sink for heat disbursement.
- This device is not intended for use with emergency exits.

### **WARRANTY & LISTINGS**

- cULus listed for damp and wet locations.
- Title 24 compliant.
- Complies with RoHS (Restriction on Hazardous Substances) requirements.
- 5-year warranty of all electronics and housing.
- Contact factory for other color temperatures and lumen packages.  $L_{70}$  hours are IES TM-21-11 calculated hours.



#### **DIMENSIONS**



#### **ORDERING INFORMATION**

| MODEL           | DESCRIPTION                                                 |
|-----------------|-------------------------------------------------------------|
| LS-RK-21ARC4-3K | 4" ARCHITECTURAL RETROFIT,<br>3000K, 1,590 LUMENS, 21 WATTS |