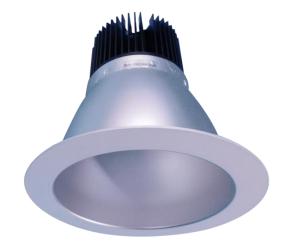

# 4" LED Architectural Downlight LS-RK-ARC4

## **FEATURES**

- Available in 3000k.\*
- Long-life LEDs provide at least 70% of initial lumen output (L<sub>70</sub>) for 50,000 hours of operation.\*\*
- Provides 1,590 nominal lumens.
- 21 nominal watts.
- Color rendering index (R<sub>a</sub>) > 80.
- Input voltage = 120-277V (50-60Hz).
- 0-10V dimming.
- Installs from below ceiling and secured by tension clips. NOTE: tension clips are not provided with the luminaire.
- Flexible conduit with quick-connector is standard.
- Integral heat sink for heat disbursement.
- This device is not intended for use with emergency exits.